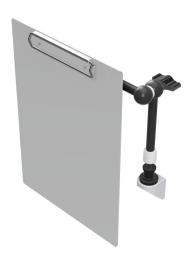

**SC-LPSN**FOLDING LOW PROFILE SHELF

**SC-ARMQR** QUICK RELEASE ARM

SC-CUPH CUP HOLDER

**SC-F3CW**SET OF 3 INCH CASTER WHEELS

SC-BOOMC BOOM CLAMP

SC-FHNDLBE FRONT HANDLE

SC-2URAD
2u 19 INCH RACK ADAPTER

SC-SCRPTH SCRIPT HOLDER