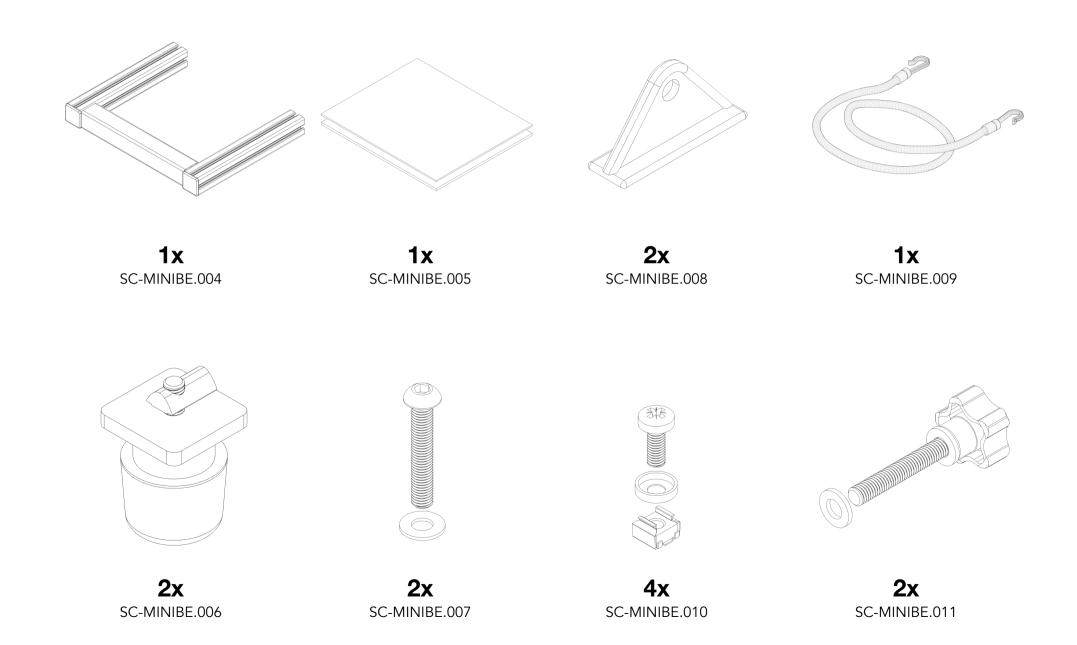

# WHAT IS INCLUDED?

After removing from its packaging, check that you have the following:

2

9