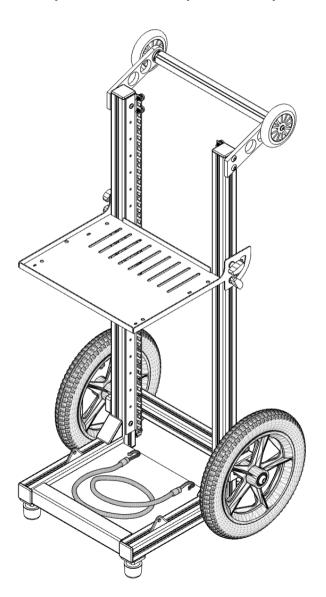

# **SPECIFICATIONS**

**CONSTRUCTION MATERIAL:** 

| 995mm  | 39.2 inches                        |
|--------|------------------------------------|
| 1070mm | 42.1 inches                        |
| 500mm  | 19.7 inches                        |
| 475mm  | 18.7 inches                        |
| 13.8kg | 30.4 lbs                           |
| 30kg   | 66 lbs                             |
|        | 1070mm<br>500mm<br>475mm<br>13.8kg |

**ALUMINIUM** 