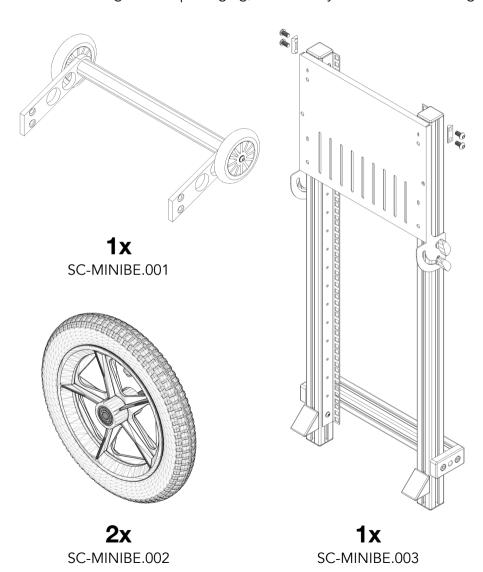

# WHAT IS INCLUDED?

After removing from its packaging, check that you have the following:

2

9