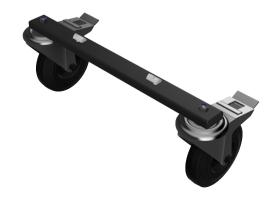

# **SPECIFICATIONS**

**CONSTRUCTION MATERIAL:** 

| 995mm  | 39.2 inches                        |
|--------|------------------------------------|
| 1070mm | 42.1 inches                        |
| 500mm  | 19.7 inches                        |
| 475mm  | 18.7 inches                        |
| 13.8kg | 30.4 lbs                           |
| 30kg   | 66 lbs                             |
|        | 1070mm<br>500mm<br>475mm<br>13.8kg |