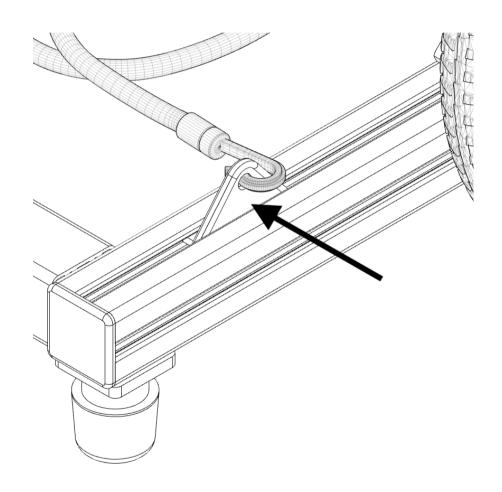

### **MAINTENANCE**

To ensure your cart remains in tip top condition, it is recommended that you periodically check and tighten all the bolts (both visible and concealed using the supplied tools) as well as grease any casters and bearings.