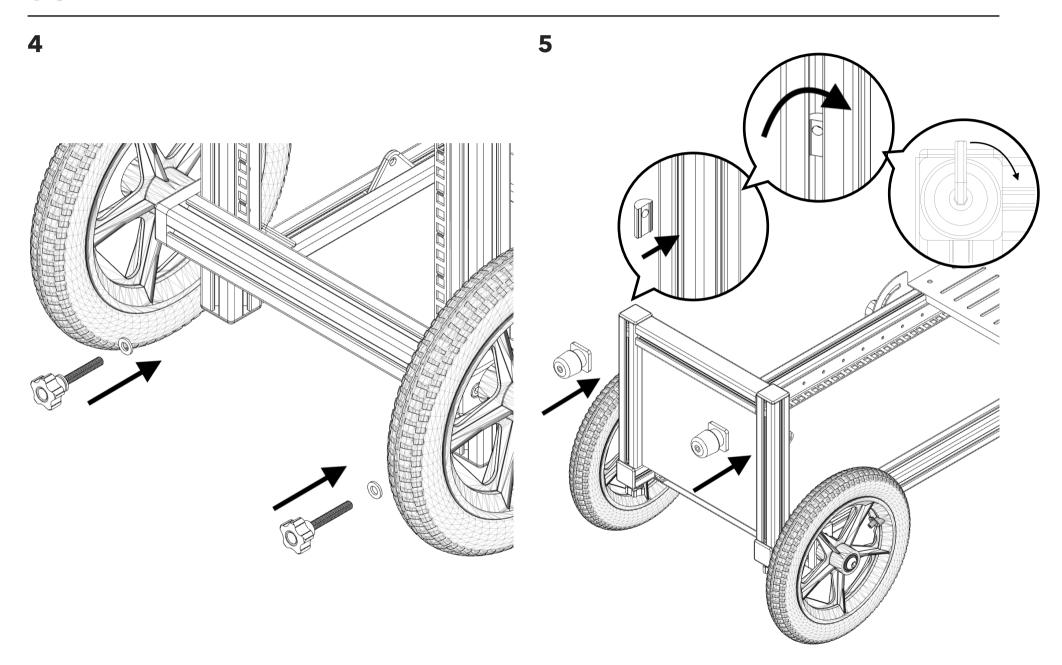

# **YOU WILL NEED**

You will need the following tools to install this accessory:

1x 5mm HEX key / Allen key \*

1x 8mm HEX key / Allen key \*