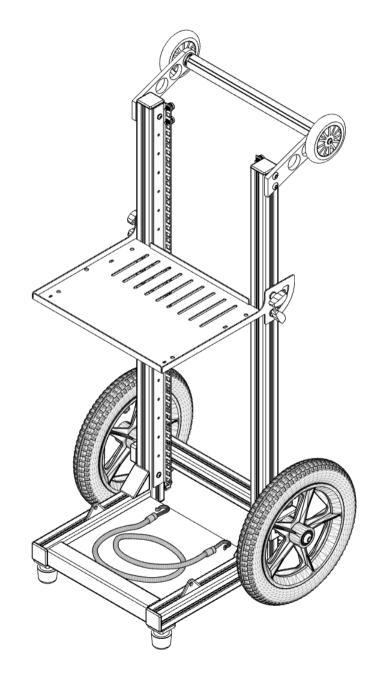

# MiniCart Black Edition

# WHAT IS INCLUDED?

After removing from its packaging, check that you have the following:

2

9