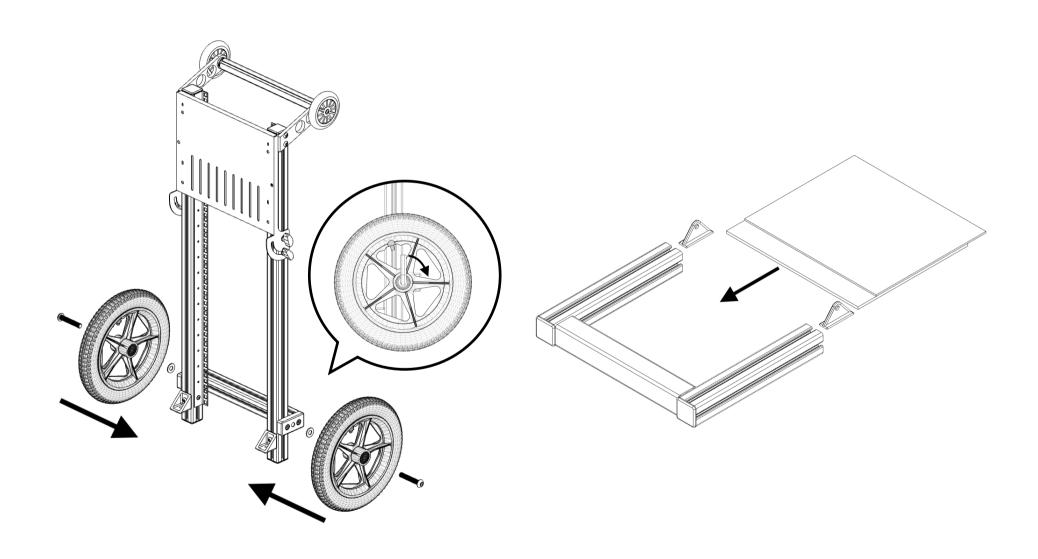

# **YOU WILL NEED**

You will need the following tools to install this accessory:

1x 5mm HEX key / Allen key \*

1x 8mm HEX key / Allen key \*