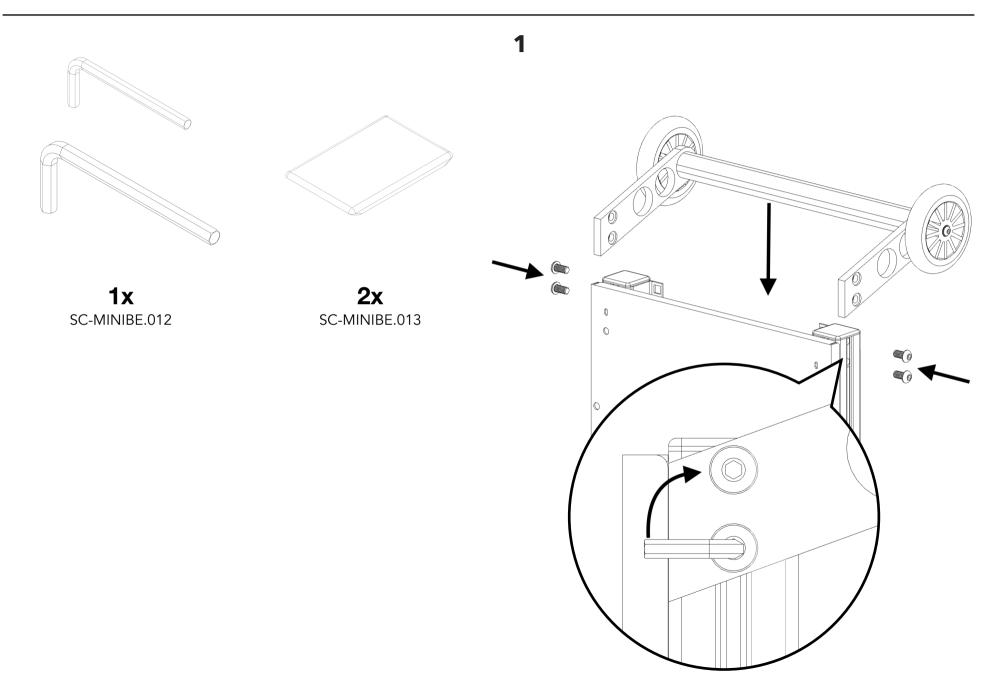

# **YOU WILL NEED**

You will need the following tools to install this accessory:

1x 5mm HEX key / Allen key \*

1x 8mm HEX key / Allen key \*