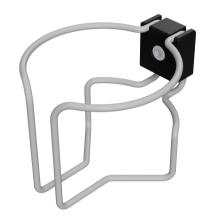

**SC-LPSN**FOLDING LOW PROFILE SHELF

**SC-ARMQR** QUICK RELEASE ARM

SC-CUPH CUP HOLDER

**SC-F3CW**SET OF 3 INCH CASTER WHEELS

SC-BOOMC BOOM CLAMP

SC-FHNDLBE FRONT HANDLE

SC-2URAD
2u 19 INCH RACK ADAPTER

SC-SCRPTH SCRIPT HOLDER