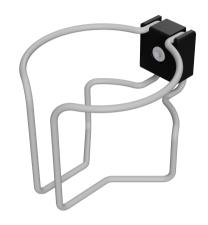

**SC-LPSN**FOLDING LOW PROFILE SHELF

SC-ARMQR QUICK RELEASE ARM

SC-CUPH CUP HOLDER

**SC-F3CW**SET OF 3 INCH CASTER WHEELS

SC-BOOMC BOOM CLAMP

SC-FHNDLBE FRONT HANDLE

SC-2URAD
2u 19 INCH RACK ADAPTER

SC-SCRPTH SCRIPT HOLDER