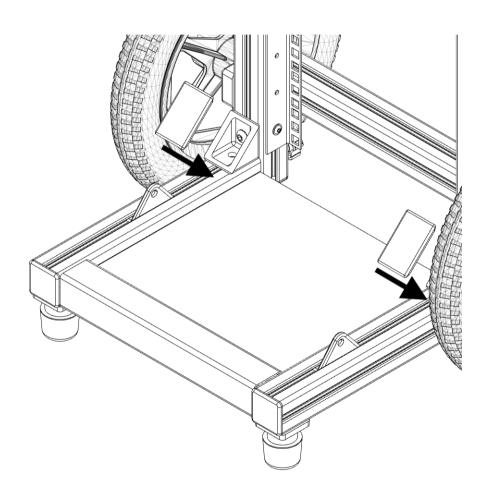

# MiniCart Purple Edition





## **THANK YOU**

Thank you for purchasing this cart. To assemble it, please follow the instructions found within this guide.

# **YOU WILL NEED**

You will need the following tools to install this accessory:

1x 5mm HEX key / Allen key \*



1x 8mm HEX key / Allen key \*



## WHAT IS INCLUDED?

After removing from its packaging, check that you have the following:



<sup>\*</sup> Supplied





2









9





### **CONGRATULATIONS**

Congratulations you have successfully assembled your cart.



### **SUPPORT**

Please contact us if you have any comments, suggestions or questions regarding this cart and/or user guide at:

Support@soundcart.audio

www.facebook.com/soundcart

www.instagram.com/soundcart

### Warranty

SOUNDCART.audio extends a limited one-year parts and labour warranty to all owners of this accessory from the date of original purchase. SOUNDCART.audio warrants this accessory to be free of defective material and workmanship for a period of one year from the original date of purchase and agrees to repair or replace such defective part(s) or the entire product at its option, provided it is returned to SOUNDCART.audio. Shipping and insurance costs to SOUNDCART.audio must be prepai