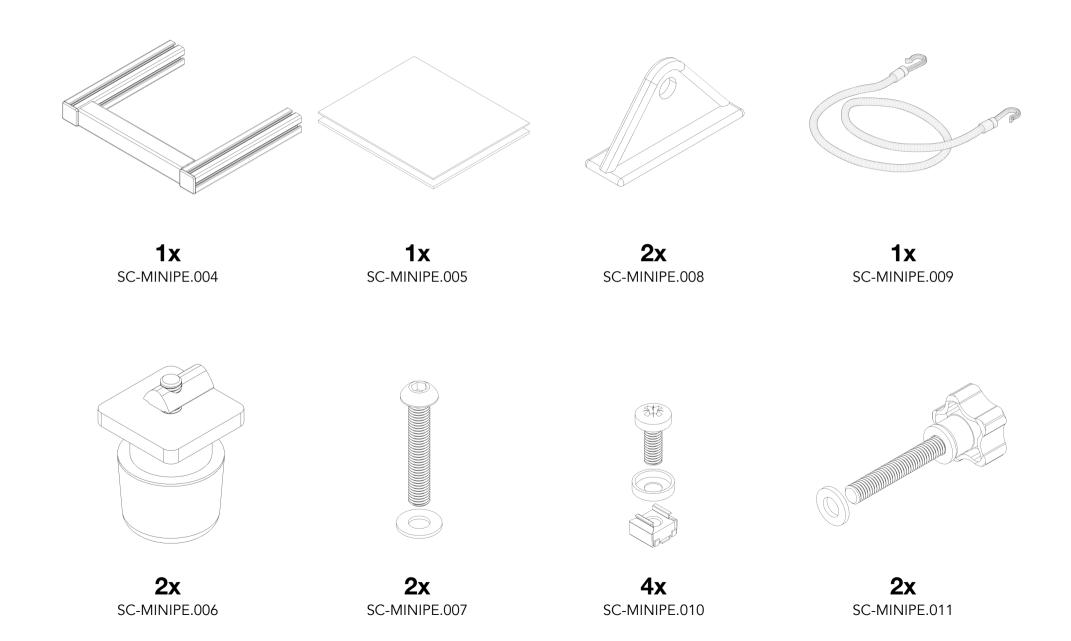

## WHAT IS INCLUDED?

After removing from its packaging, check that you have the following:

<sup>\*</sup> Supplied

2

9