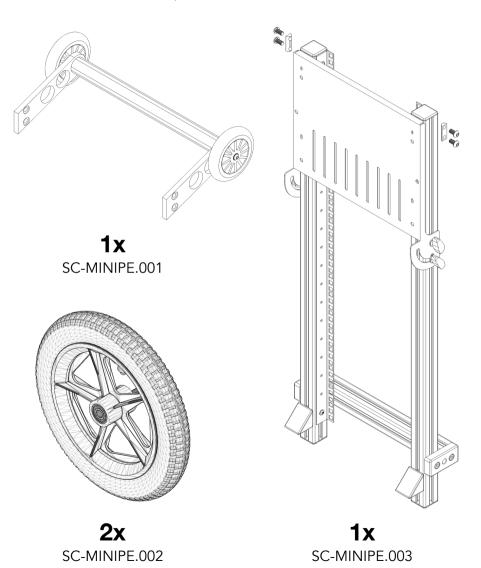

## WHAT IS INCLUDED?

After removing from its packaging, check that you have the following:

<sup>\*</sup> Supplied

2

9