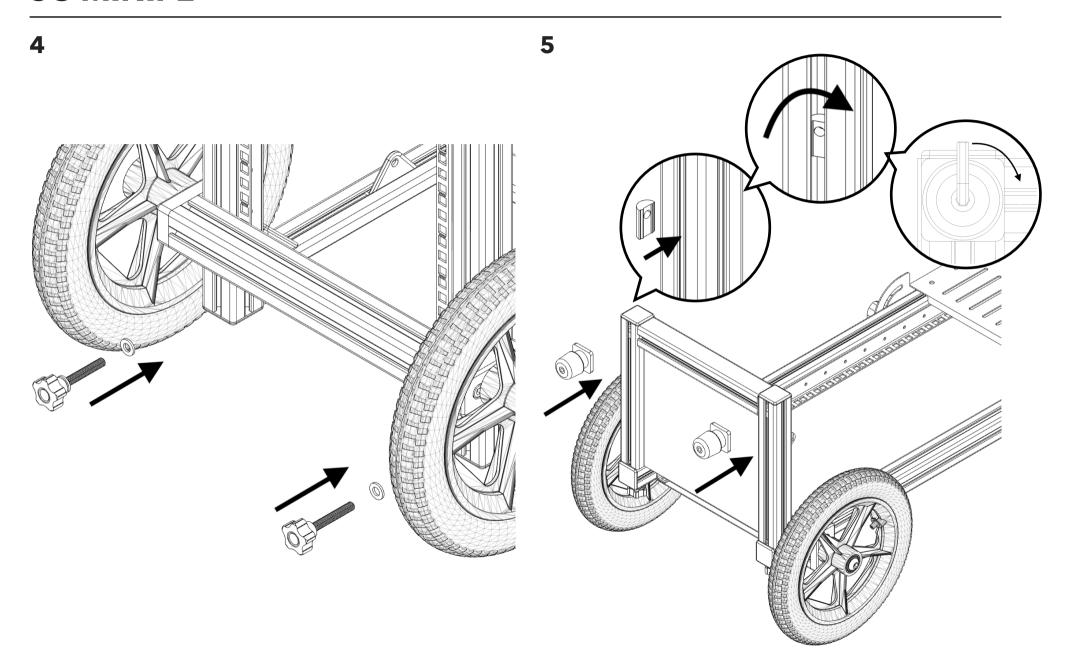

## WHAT IS INCLUDED?

After removing from its packaging, check that you have the following:

<sup>\*</sup> Supplied

2

9