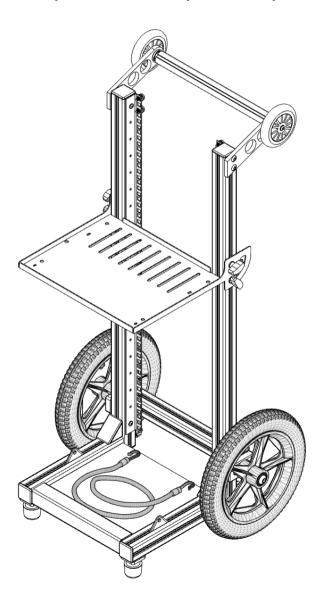

# MiniCart Purple Edition

## **SPECIFICATIONS**

**CONSTRUCTION MATERIAL:** 

| 995mm  | 39.2 inches                        |
|--------|------------------------------------|
| 1070mm | 42.1 inches                        |
| 500mm  | 19.7 inches                        |
| 475mm  | 18.7 inches                        |
| 13.8kg | 30.4 lbs                           |
| 30kg   | 66 lbs                             |
|        | 1070mm<br>500mm<br>475mm<br>13.8kg |