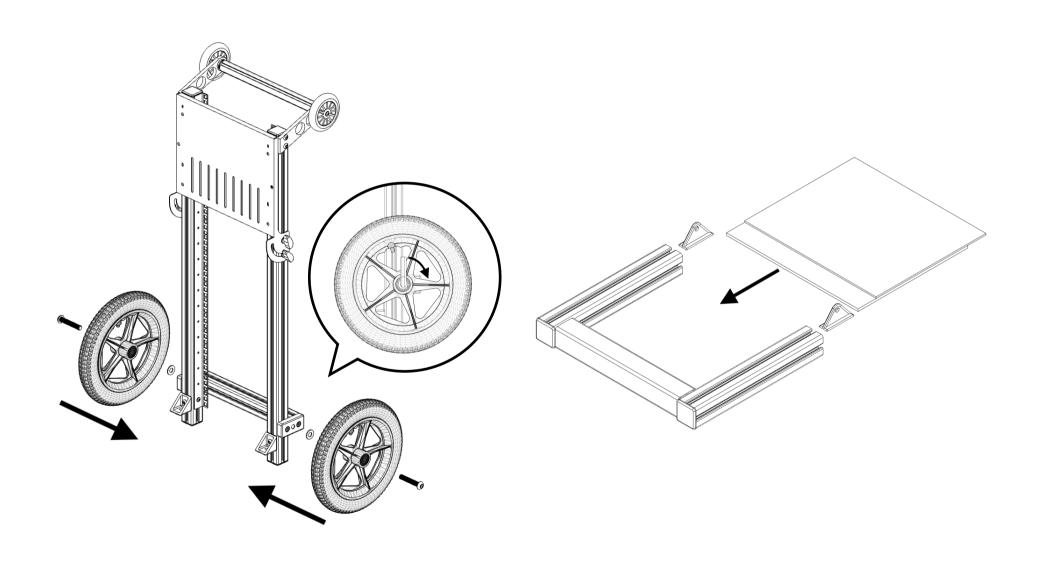

## WHAT IS INCLUDED?

After removing from its packaging, check that you have the following:

<sup>\*</sup> Supplied

2

9