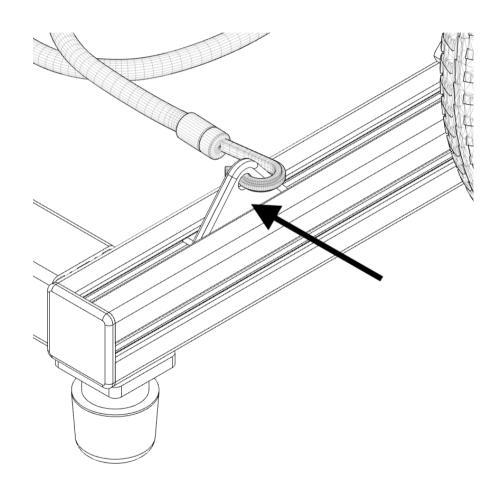

# MiniCart Purple Edition





## **THANK YOU**

Thank you for purchasing this cart. To assemble it, please follow the instructions found within this guide.

# **YOU WILL NEED**

You will need the following tools to install this accessory:

1x 5mm HEX key / Allen key \*



1x 8mm HEX key / Allen key \*



## WHAT IS INCLUDED?

After removing from its packaging, check that you have the following:



<sup>\*</sup> Supplied





2









9





### **CONGRATULATIONS**

Congratulations you have successfully assembled your cart.



### **SUPPORT**

Please contact us if you have any comments, suggestions or questions regarding this cart and/or user guide at:

Support@soundcart.audio

www.facebook.com/soundcart

www.instagram.com/soundcart

### Warranty

SOUNDCART.audio extends a limited one-year parts and labour warranty to all owners of this accessory from the date of original purchase. SOUNDCART.audio warrants this accessory to be free of defective material and workmanship for a period of one year from the original date of purchase and agrees to repair or replace such defective part(s) or the entire product at its option, provided it is returned to SOUNDCART.audio. Shipping and insurance costs to SOUNDCART.audio must be prepaid