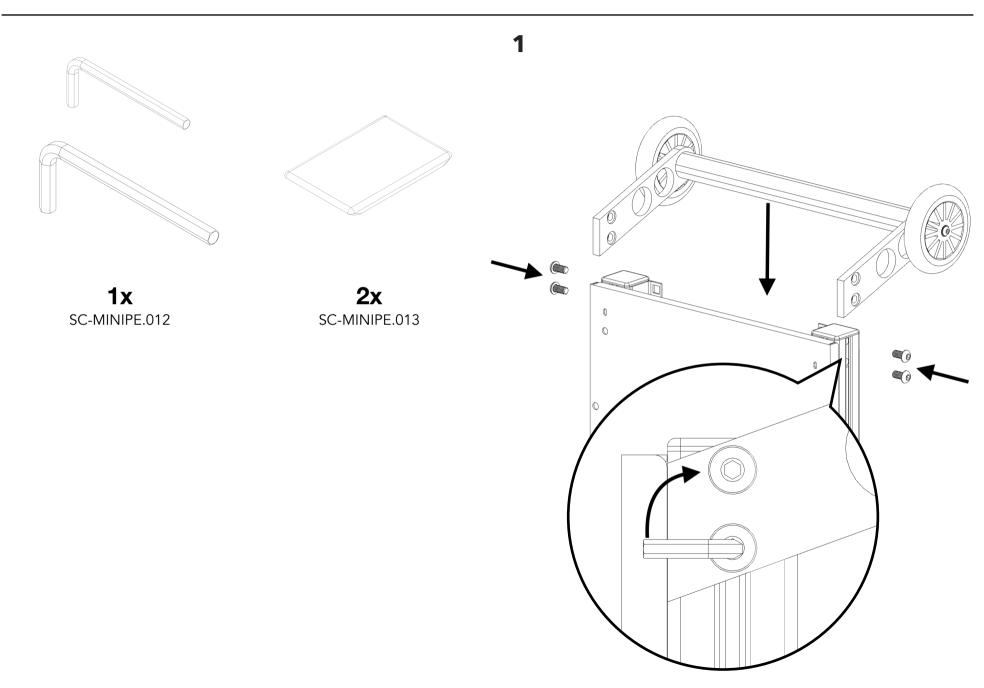

## WHAT IS INCLUDED?

After removing from its packaging, check that you have the following:

<sup>\*</sup> Supplied

2

9