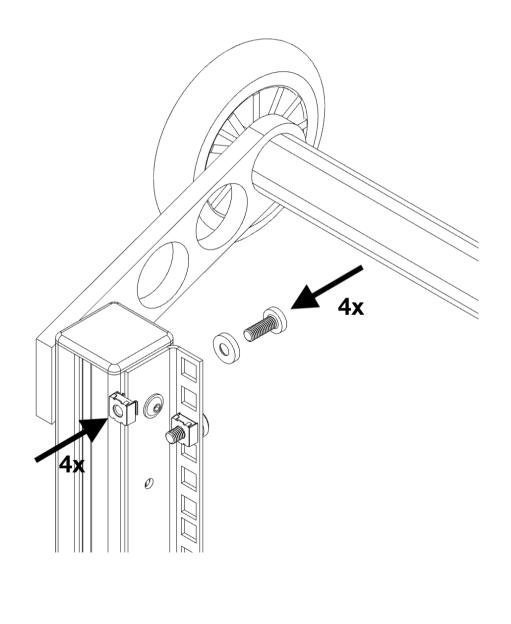

# MiniCart Purple Edition





## **THANK YOU**

Thank you for purchasing this cart. To assemble it, please follow the instructions found within this guide.

# **YOU WILL NEED**

You will need the following tools to install this accessory:

1x 5mm HEX key / Allen key \*



1x 8mm HEX key / Allen key \*



## WHAT IS INCLUDED?

After removing from its packaging, check that you have the following:



<sup>\*</sup> Supplied





2









9





### **CONGRATULATIONS**

Congratulations you have successfully assembled your cart.



### **SUPPORT**

Please contact us if you have any comments, suggestions or questions regarding this cart and/or user guide at:

Support@soundcart.audio

www.facebook.com/soundcart

www.instagram.com/soundcart

### Warranty

SOUNDCART.audio extends a limited one-year parts and labour warranty to all owners of this accessory from the date of original purchase. SOUNDCART.audio warrants this accessory to be free of defective material and workmanship for a period of one year from the original date of purchase and agrees to repair or replace such defective part(s) or the entire product at its option, provided it is returned to SOUNDCART.audio. Shipping and insurance costs to SOUNDCART.audio must be p