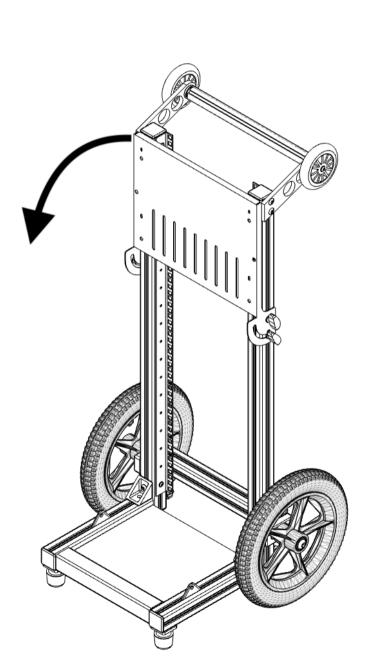

# MiniCart Purple Edition





## **THANK YOU**

Thank you for purchasing this cart. To assemble it, please follow the instructions found within this guide.

# **YOU WILL NEED**

You will need the following tools to install this accessory:

1x 5mm HEX key / Allen key \*



1x 8mm HEX key / Allen key \*



## WHAT IS INCLUDED?

After removing from its packaging, check that you have the following:



<sup>\*</sup> Supplied





2









9





### **CONGRATULATIONS**

Congratulations you have successfully assembled your cart.



### **SUPPORT**

Please contact us if you have any comments, suggestions or questions regarding this cart and/or user guide at:

Support@soundcart.audio

www.facebook.com/soundcart

www.instagram.com/soundcart

### Warranty

SOUNDCART.audio extends a limited one-year parts and labour warranty to all owners of this accessory from the date of original purchase. SOUNDCART.audio warrants this accessory to be free of defective material and workmanship for a period of one year from the original date of purchase and agrees to repair or replace such defective part(s) or the entire product at its option, provided it is returned to SOUNDCART.audio. Shipping and insurance costs to SOUNDCART.audio must be