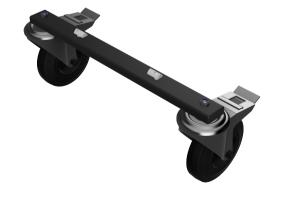

## WHAT IS INCLUDED?

After removing from its packaging, check that you have the following:

<sup>\*</sup> Supplied

2

9