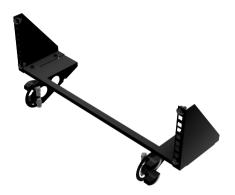

## WHAT IS INCLUDED?

After removing from its packaging, check that you have the following:

<sup>\*</sup> Supplied

2

9

## **SPECIFICATIONS**

**CONSTRUCTION MATERIAL:** 

| 995mm  | 39.2 inches                        |
|--------|------------------------------------|
| 1070mm | 42.1 inches                        |
| 500mm  | 19.7 inches                        |
| 475mm  | 18.7 inches                        |
| 13.8kg | 30.4 lbs                           |
| 30kg   | 66 lbs                             |
|        | 1070mm<br>500mm<br>475mm<br>13.8kg |