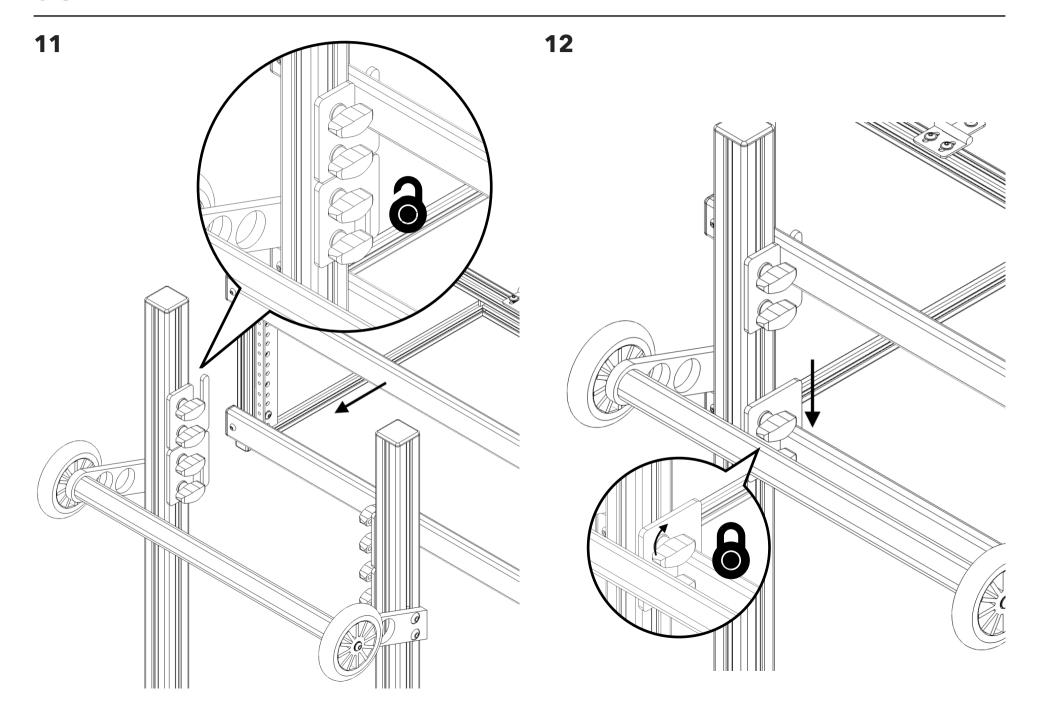

# MiniCart MAX





#### **THANK YOU**

Thank you for purchasing this cart. To assemble it, please follow the instructions found within this guide.

#### **YOU WILL NEED**

You will need the following tools to install this accessory:

1x 3mm HEX key / Allen key \*







1x 6mm HEX key / Allen key \*

1x 8mm HEX key / Allen key \*





#### WHAT IS INCLUDED?

After removing from its packaging, check that you have the following:



<sup>\*</sup> Supplied



























## **CONGRATULATIONS**

Congratulations you have successfully assembled your cart.

#### \*\* IMPORTANT \*\*

When in motion, your equipment should be lowered, as shown below, to reduce the chance of tipping (we can't change the laws of physics!)



#### **SUPPORT**

Please contact us if you have any comments, suggestions or questions regarding this cart at:

Support@soundcart.audio

www.facebook.com/soundcart

oww.instagram.com/soundcart

#### Warranty

SOUNDCART.audio extends a limited one-year parts and labour warranty to all owners of this product from the date of original purchase. SOUNDCART.audio warrants this accessory to be free of defective material and workmanship for a period of one year from the original date of purchase and agrees to repair or replace such defective part(s