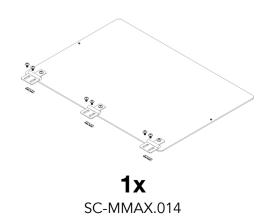

#### WHAT IS INCLUDED?

After removing from its packaging, check that you have the following:

<sup>\*</sup> Supplied