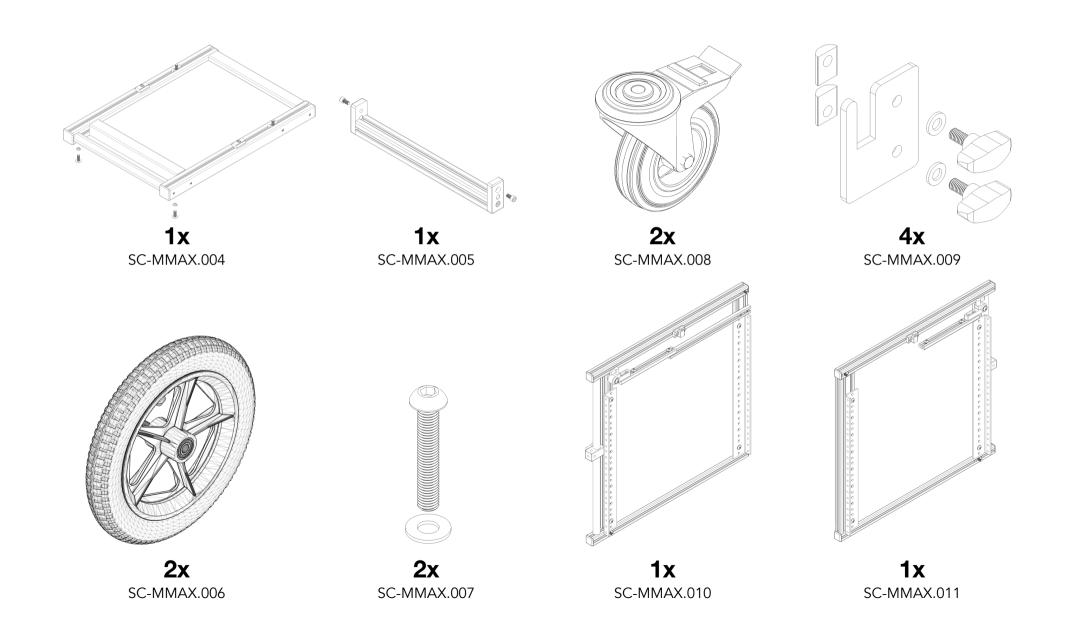

#### WHAT IS INCLUDED?

After removing from its packaging, check that you have the following:

<sup>\*</sup> Supplied