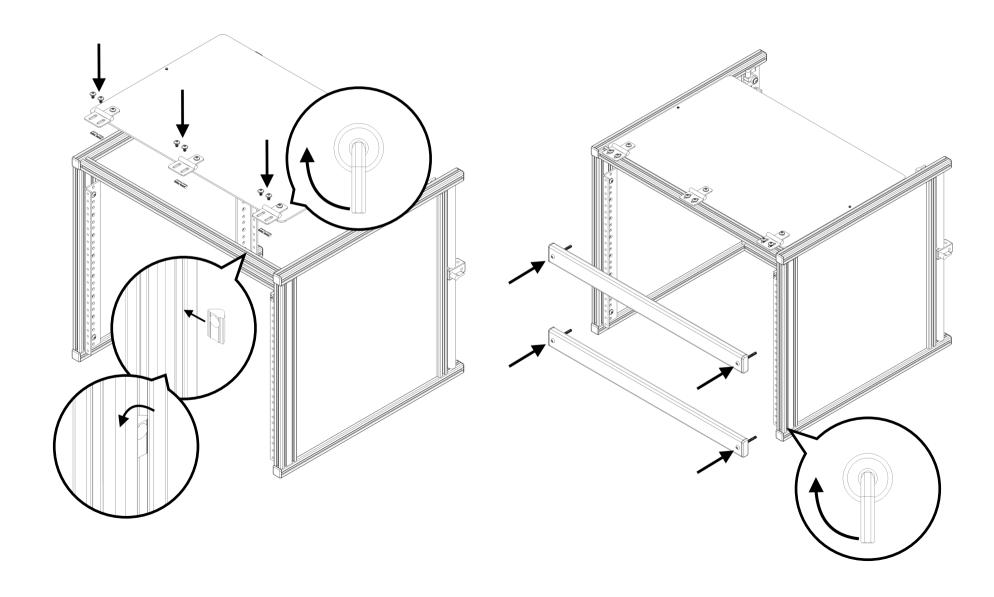

# MiniCart MAX





#### **THANK YOU**

Thank you for purchasing this cart. To assemble it, please follow the instructions found within this guide.

#### **YOU WILL NEED**

You will need the following tools to install this accessory:

1x 3mm HEX key / Allen key \*







1x 6mm HEX key / Allen key \*

1x 8mm HEX key / Allen key \*





#### WHAT IS INCLUDED?

After removing from its packaging, check that you have the following:



<sup>\*</sup> Supplied



























## **CONGRATULATIONS**

Congratulations you have successfully assembled your cart.

#### \*\* IMPORTANT \*\*

When in motion, your equipment should be lowered, as shown below, to reduce the chance of tipping (we can't change the laws of physics!)



#### **SUPPORT**

Please contact us if you have any comments, suggestions or questions regarding this cart at:

Support@soundcart.audio

www.facebook.com/soundcart

oww.instagram.com/soundcart

#### Warranty

SOUNDCART.audio extends a limited one-year parts and labour warranty to all owners of this product from the date of original purchase. SOUNDCART.audio warrants this accessory to be free of defective material and workmanship for a period of one year from the original date of purchase and agrees to repair or replace such defective part