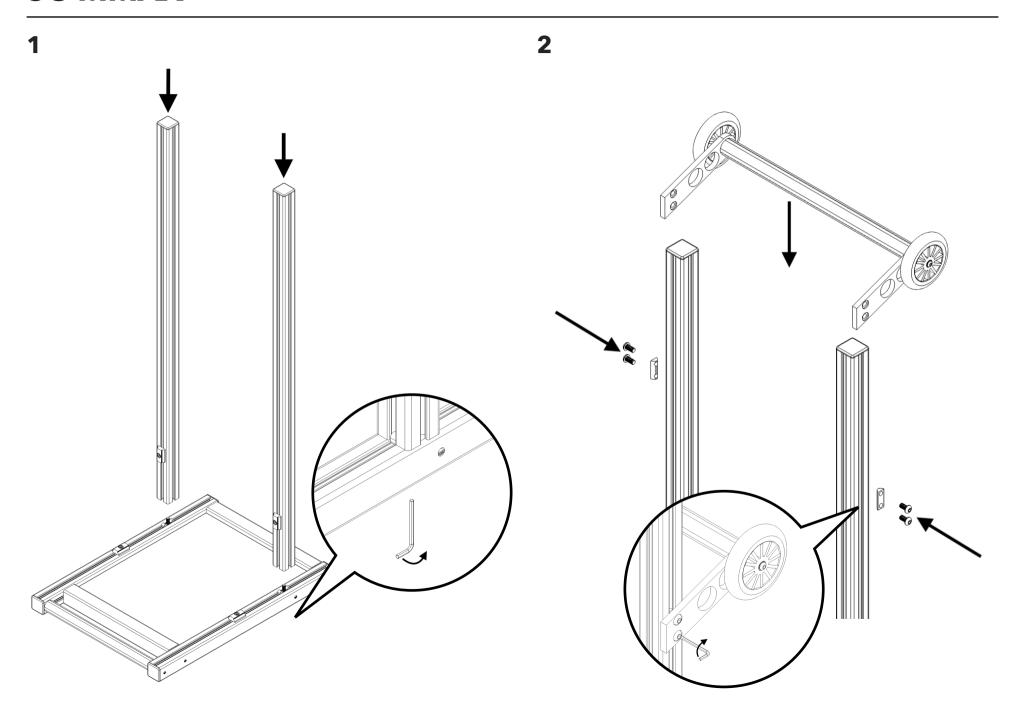

# MiniCart MAX





#### **THANK YOU**

Thank you for purchasing this cart. To assemble it, please follow the instructions found within this guide.

#### **YOU WILL NEED**

You will need the following tools to install this accessory:

1x 3mm HEX key / Allen key \*







1x 6mm HEX key / Allen key \*

1x 8mm HEX key / Allen key \*





#### WHAT IS INCLUDED?

After removing from its packaging, check that you have the following:



<sup>\*</sup> Supplied



























## **CONGRATULATIONS**

Congratulations you have successfully assembled your cart.

#### \*\* IMPORTANT \*\*

When in motion, your equipment should be lowered, as shown below, to reduce the chance of tipping (we can't change the laws of physics!)



#### **SUPPORT**

Please contact us if you have any comments, suggestions or questions regarding this cart at:

Support@soundcart.audio

www.facebook.com/soundcart

oww.instagram.com/soundcart

#### Warranty

SOUNDCART.audio extends a limited one-year parts and labour warranty to all owners of this product from the date of original purchase. SOUNDCART.audio warrants this accessory to be free of defective material and workmanship for a period of one year from the original date of purchase and agrees to repair or replace such defect