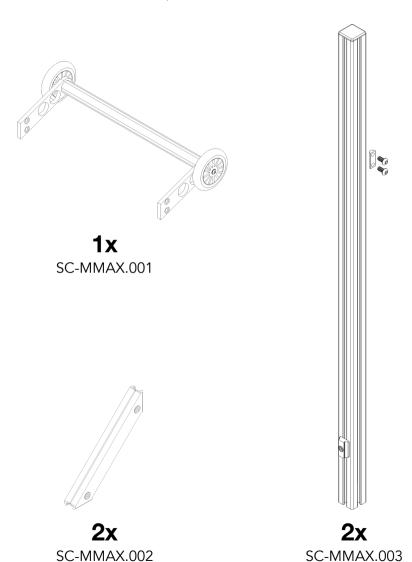

#### WHAT IS INCLUDED?

After removing from its packaging, check that you have the following:

<sup>\*</sup> Supplied