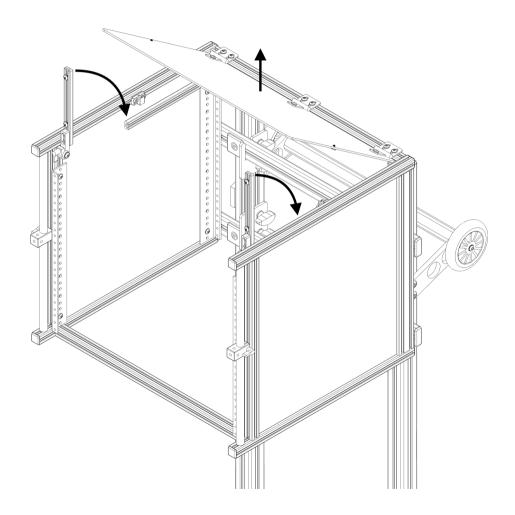

# MiniCart MAX





#### **THANK YOU**

Thank you for purchasing this cart. To assemble it, please follow the instructions found within this guide.

#### **YOU WILL NEED**

You will need the following tools to install this accessory:

1x 3mm HEX key / Allen key \*







1x 6mm HEX key / Allen key \*

1x 8mm HEX key / Allen key \*





#### WHAT IS INCLUDED?

After removing from its packaging, check that you have the following:



<sup>\*</sup> Supplied



























## **CONGRATULATIONS**

Congratulations you have successfully assembled your cart.

#### \*\* IMPORTANT \*\*

When in motion, your equipment should be lowered, as shown below, to reduce the chance of tipping (we can't change the laws of physics!)



#### **SUPPORT**

Please contact us if you have any comments, suggestions or questions regarding this cart at:

Support@soundcart.audio

www.facebook.com/soundcart

oww.instagram.com/soundcart

#### Warranty

SOUNDCART.audio extends a limited one-year parts and labour warranty to all owners of this product from the date of original purchase. SOUNDCART.audio warrants this accessory to be free of defective material and workmanship for a period of one year from the original date of purchase and agrees to repair or replace such defective part(s)