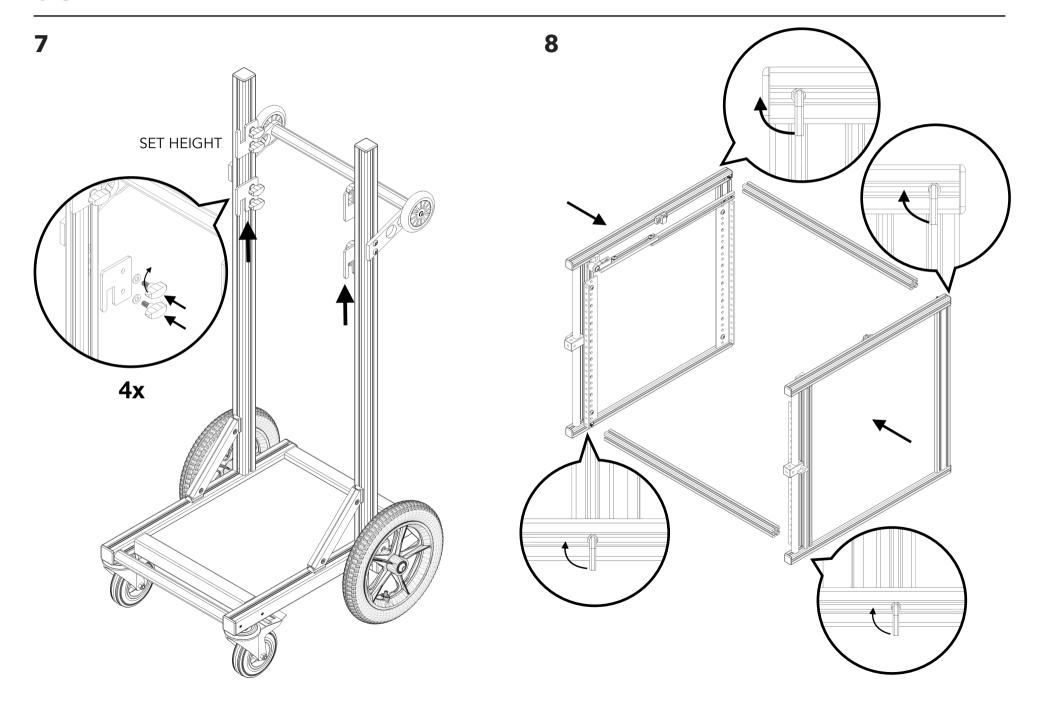

# MiniCart MAX





#### **THANK YOU**

Thank you for purchasing this cart. To assemble it, please follow the instructions found within this guide.

#### **YOU WILL NEED**

You will need the following tools to install this accessory:

1x 3mm HEX key / Allen key \*







1x 6mm HEX key / Allen key \*

1x 8mm HEX key / Allen key \*





#### WHAT IS INCLUDED?

After removing from its packaging, check that you have the following:



<sup>\*</sup> Supplied



























## **CONGRATULATIONS**

Congratulations you have successfully assembled your cart.

#### \*\* IMPORTANT \*\*

When in motion, your equipment should be lowered, as shown below, to reduce the chance of tipping (we can't change the laws of physics!)



#### **SUPPORT**

Please contact us if you have any comments, suggestions or questions regarding this cart at:

Support@soundcart.audio

www.facebook.com/soundcart

oww.instagram.com/soundcart

#### Warranty

SOUNDCART.audio extends a limited one-year parts and labour warranty to all owners of this product from the date of original purchase. SOUNDCART.audio warrants this accessory to be free of defective material and workmanship for a period of one year from the original date of purchase and agrees to repair or replace such defective pa