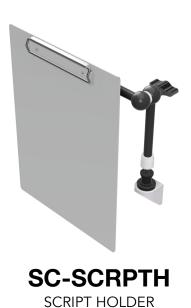

FOLDING LOW PROFILE SHELF

QUICK RELEASE ARM

CUP HOLDER

**BOOM CLAMP** 

**SC-HDPHH**HEADPHONE HOLDER