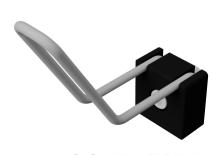

FOLDING LOW PROFILE SHELF

QUICK RELEASE ARM

CUP HOLDER

**BOOM CLAMP** 

**SC-HDPHH**HEADPHONE HOLDER