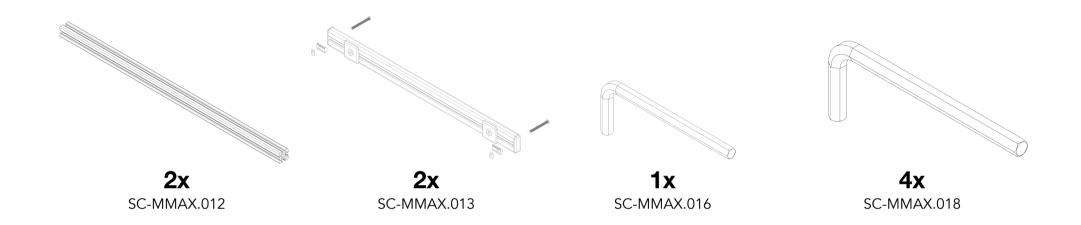

#### WHAT IS INCLUDED?

After removing from its packaging, check that you have the following:

<sup>\*</sup> Supplied