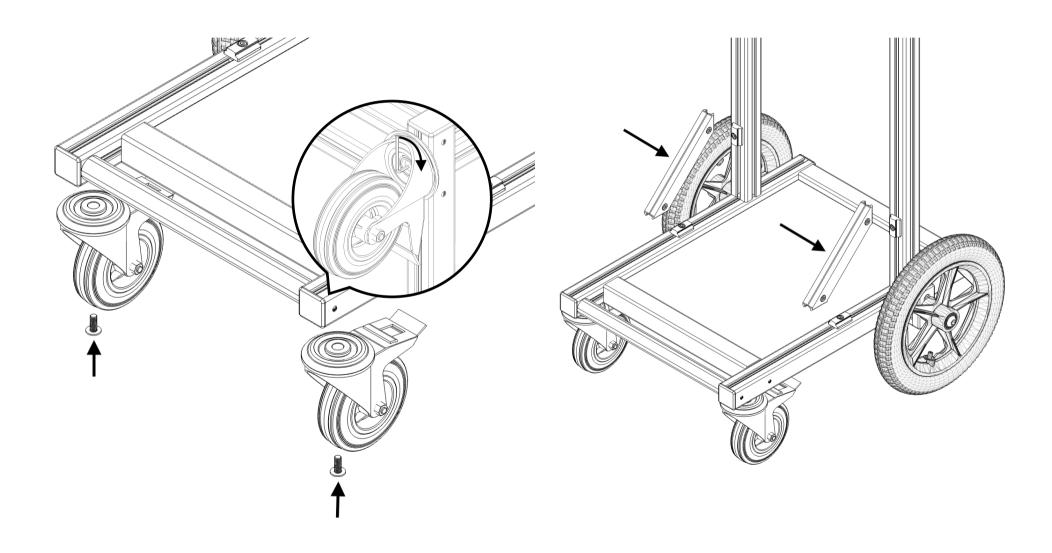

# MiniCart MAX





#### **THANK YOU**

Thank you for purchasing this cart. To assemble it, please follow the instructions found within this guide.

#### **YOU WILL NEED**

You will need the following tools to install this accessory:

1x 3mm HEX key / Allen key \*







1x 6mm HEX key / Allen key \*

1x 8mm HEX key / Allen key \*





#### WHAT IS INCLUDED?

After removing from its packaging, check that you have the following:



<sup>\*</sup> Supplied



























## **CONGRATULATIONS**

Congratulations you have successfully assembled your cart.

#### \*\* IMPORTANT \*\*

When in motion, your equipment should be lowered, as shown below, to reduce the chance of tipping (we can't change the laws of physics!)



#### **SUPPORT**

Please contact us if you have any comments, suggestions or questions regarding this cart at:

Support@soundcart.audio

www.facebook.com/soundcart

oww.instagram.com/soundcart

#### Warranty

SOUNDCART.audio extends a limited one-year parts and labour warranty to all owners of this product from the date of original purchase. SOUNDCART.audio warrants this accessory to be free of defective material and workmanship for a period of one year from the original date of purchase and agrees to repair or replace such defective