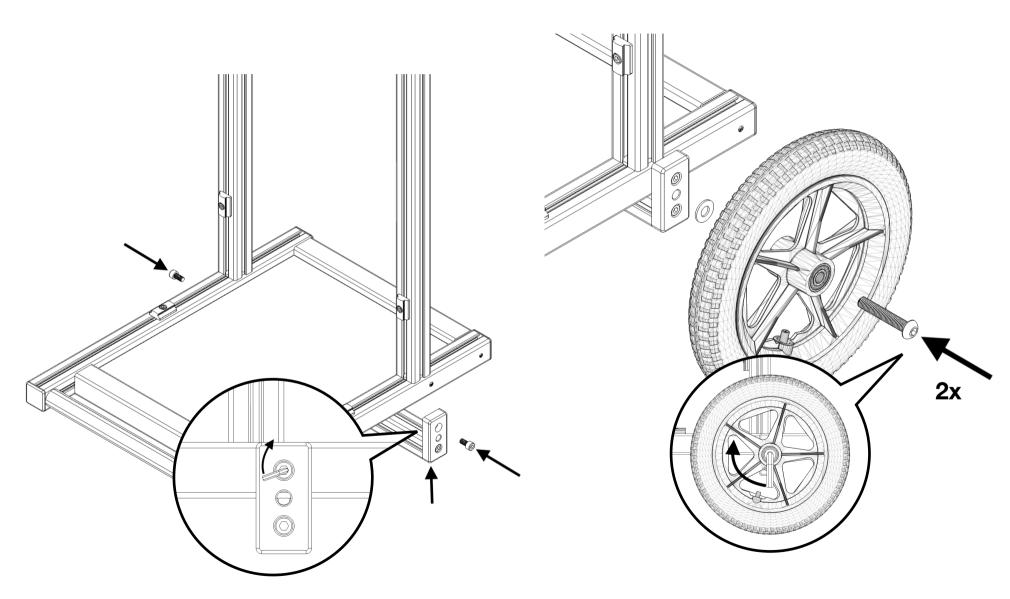

# MiniCart MAX





#### **THANK YOU**

Thank you for purchasing this cart. To assemble it, please follow the instructions found within this guide.

#### **YOU WILL NEED**

You will need the following tools to install this accessory:

1x 3mm HEX key / Allen key \*







1x 6mm HEX key / Allen key \*

1x 8mm HEX key / Allen key \*





#### WHAT IS INCLUDED?

After removing from its packaging, check that you have the following:



<sup>\*</sup> Supplied



























## **CONGRATULATIONS**

Congratulations you have successfully assembled your cart.

#### \*\* IMPORTANT \*\*

When in motion, your equipment should be lowered, as shown below, to reduce the chance of tipping (we can't change the laws of physics!)



#### **SUPPORT**

Please contact us if you have any comments, suggestions or questions regarding this cart at:

Support@soundcart.audio

www.facebook.com/soundcart

oww.instagram.com/soundcart

#### Warranty

SOUNDCART.audio extends a limited one-year parts and labour warranty to all owners of this product from the date of original purchase. SOUNDCART.audio warrants this accessory to be free of defective material and workmanship for a period of one year from the original date of purchase and agrees to repair or replace such defectiv