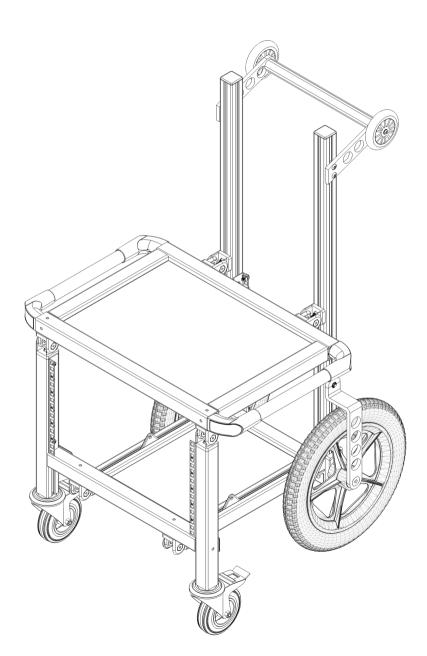

## WHAT IS INCLUDED?

After removing from its packaging, check that you have the following:

\_

2

3

 7