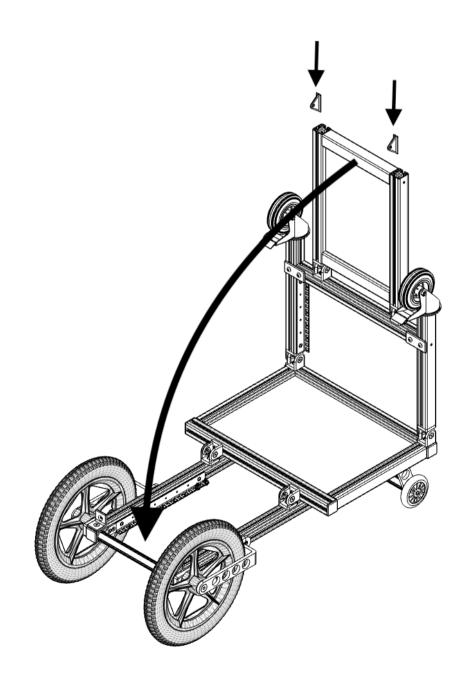

## WHAT IS INCLUDED?

After removing from its packaging, check that you have the following:

\_

2

3

 7