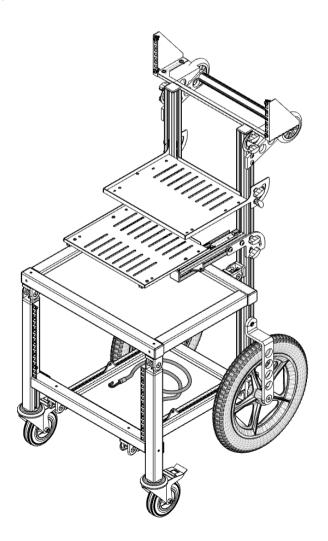

## **WORK YOUR WAY**

The modular design of this cart means it can fit *your* workflow. Here are some ideas;

Includes; SC-3URAD + SC-LPSN + SC-SSN

Includes; SC-HVDSB (leaving room for a mixing desk below)