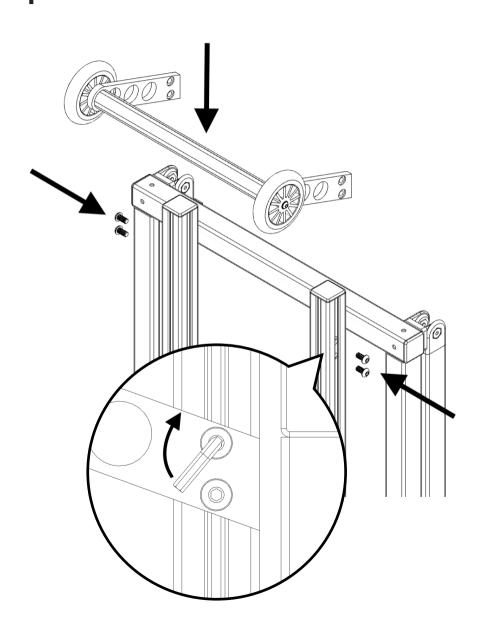

## **YOU WILL NEED**

You will need the following tools to install this accessory:

1x 5mm HEX key / Allen key \*

1x 8mm HEX key / Allen key \*