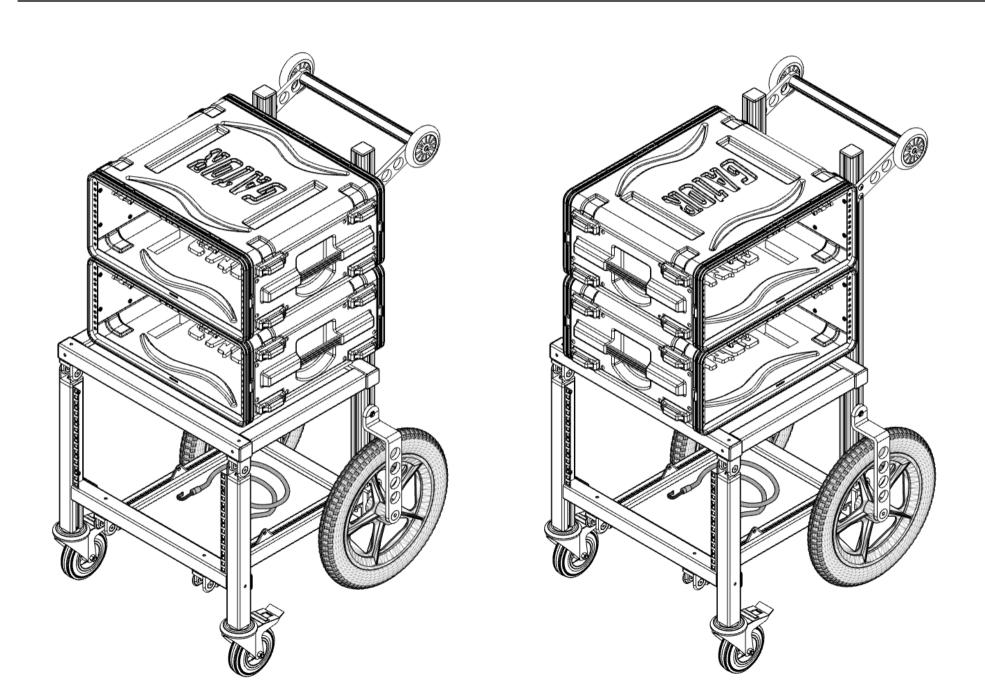

## **WORK YOUR WAY**

The modular design of this cart means it can fit *your* workflow. Here are some ideas;

Includes; SC-3URAD + SC-LPSN + SC-SSN

Includes; SC-HVDSB (leaving room for a mixing desk below)