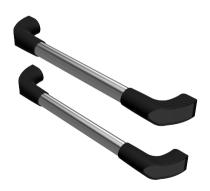

SLIDING SHELF NARROW

**SC-LPSN**FOLDING LOW PROFILE SHELF

**SC-ARMQR**QUICK RELEASE ARM

SC-CUPH CUP HOLDER

SC-F8CW 8 INCH FRONT WHEEL KIT

SC-3URAD
3u 19 INCH RACK ADAPTER

SC-SHNDLS
SIDE HANDLES

**SC-HDPHH**HEADPHONE HOLDER

Includes; SC-F8CW

Includes; SC-SHNDLS