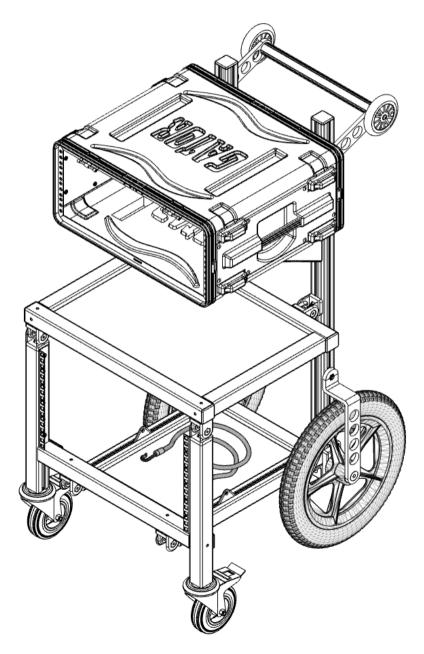

## **WORK YOUR WAY**

The modular design of this cart means it can fit *your* workflow. Here are some ideas;

Includes; SC-3URAD + SC-LPSN + SC-SSN

Includes; SC-HVDSB (leaving room for a mixing desk below)