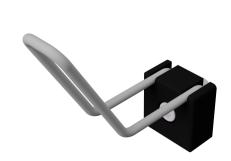

SLIDING SHELF NARROW

**SC-LPSN**FOLDING LOW PROFILE SHELF

**SC-ARMQR**QUICK RELEASE ARM

SC-CUPH CUP HOLDER

SC-F8CW 8 INCH FRONT WHEEL KIT

SC-3URAD
3u 19 INCH RACK ADAPTER

SC-SHNDLS
SIDE HANDLES

**SC-HDPHH**HEADPHONE HOLDER