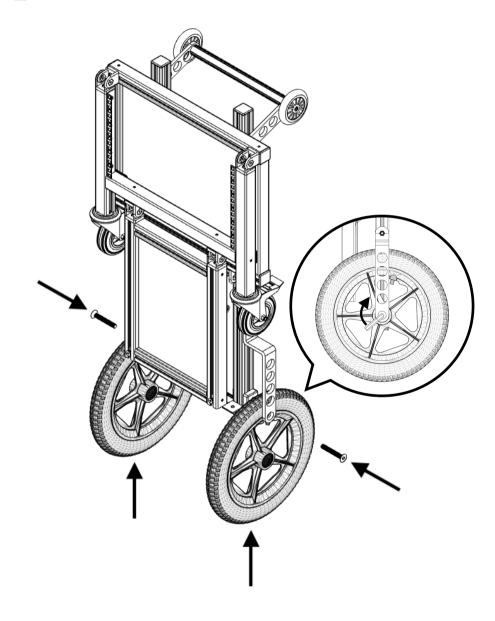

## **YOU WILL NEED**

You will need the following tools to install this accessory:

1x 5mm HEX key / Allen key \*

1x 8mm HEX key / Allen key \*