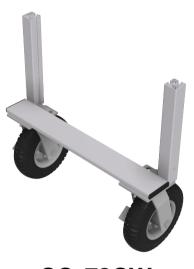

SLIDING SHELF NARROW

**SC-LPSN**FOLDING LOW PROFILE SHELF

**SC-ARMQR**QUICK RELEASE ARM

SC-CUPH CUP HOLDER

SC-F8CW 8 INCH FRONT WHEEL KIT

SC-3URAD
3u 19 INCH RACK ADAPTER

SC-SHNDLS
SIDE HANDLES

**SC-HDPHH**HEADPHONE HOLDER

Includes; SC-F8CW

Includes; SC-SHNDLS