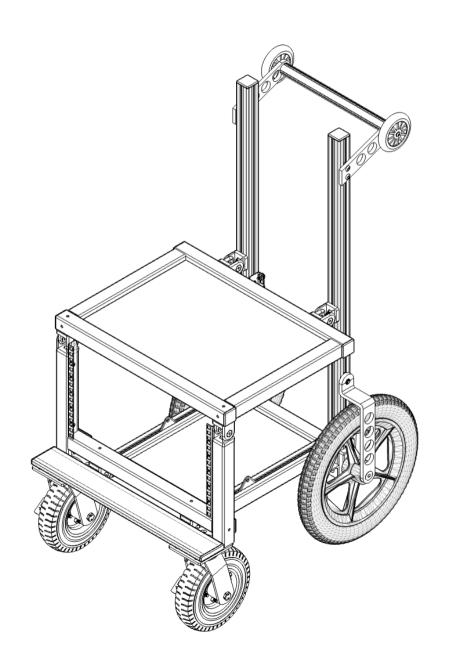

32.3 lbs

CONSTRUCTION MATERIAL: ALUMINIUM

## **OPTIONAL ACCESSORIES**

To customise your cart, an extensive range of optional accessories are available for non-factory installation (visit https://store.soundcart.audio to see the full range). These include;



SLIDING SHELF NARROW

















**SC-LPSN**FOLDING LOW PROFILE SHELF



**SC-ARMQR**QUICK RELEASE ARM



SC-CUPH CUP HOLDER



SC-F8CW 8 INCH FRONT WHEEL KIT



SC-3URAD
3u 19 INCH RACK ADAPTER



SC-SHNDLS
SIDE HANDLES



**SC-HDPHH**HEADPHONE HOLDER



SC-SCRPTH SCRIPT HOLDER

## **WORK YOUR WAY**

The modular design of this cart means it can fit *your* workflow. Here are some ideas;

Includes; SC-3URAD + SC-LPSN + SC-SSN



Includes; SC-HVDSB (leaving room for a mixing desk below)



Includes; SC-F8CW

Includes; SC-SHNDLS