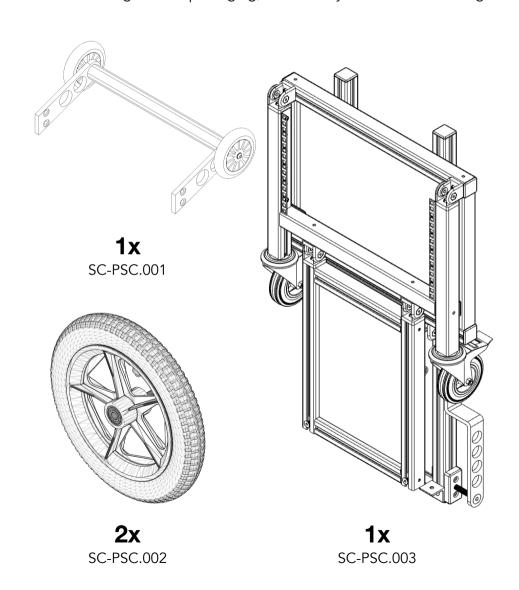

## WHAT IS INCLUDED?

After removing from its packaging, check that you have the following:

\_

2

3

 7