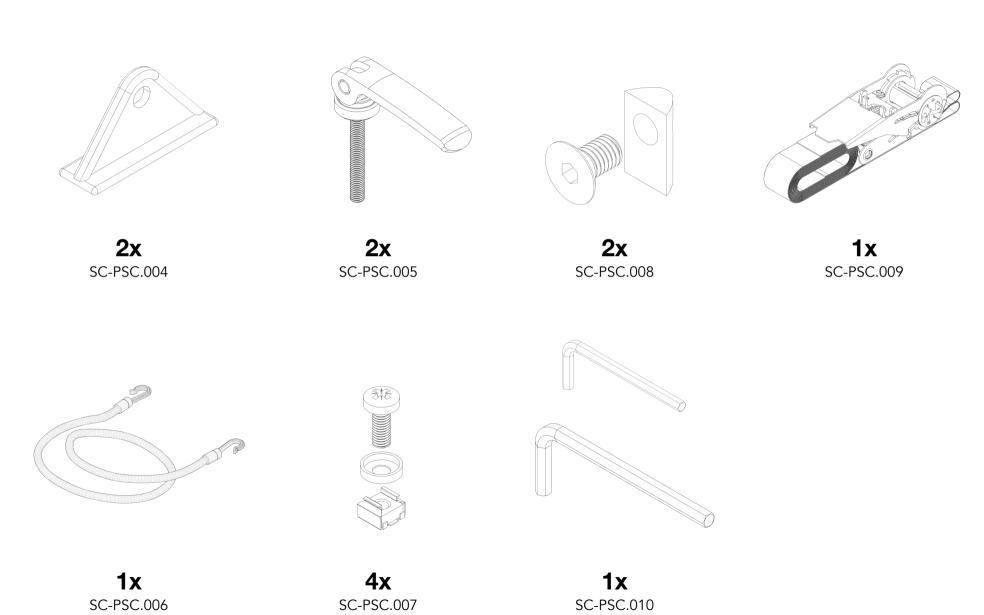

## WHAT IS INCLUDED?

After removing from its packaging, check that you have the following:

\_

2

3

 7