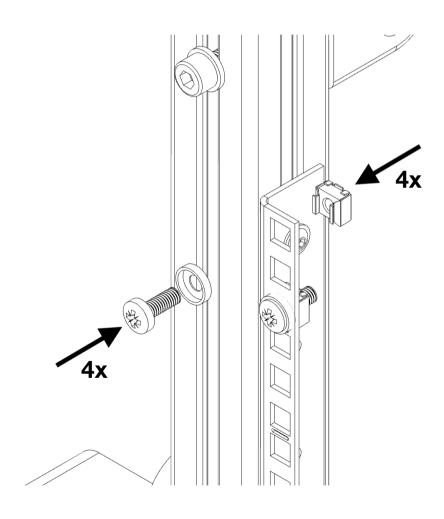

## WHAT IS INCLUDED?

After removing from its packaging, check that you have the following:

\_

2

3

 7